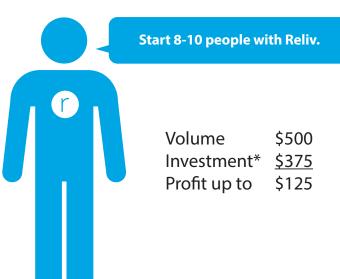

### What's Your Time Worth?



## What's the difference?

#### **Preferred Customer**

Signup for just \$10 a year to get:

10% Discount

**Enjoy Reliv Products** 

#### 20% Discount

when you signup for monthly or quarterly autoship!



**Tell Others** 



#### **Retail Distributor**

20% Profit

**Enjoy Reliv Products** 

Earn Retail Profit

Top compensation plan in direct sales

Fast payments with free direct deposit

And much, much more!



**Tell Others & Get Paid** 



# **Retail Plus Wholesale**



\$500 25% profit



# **Key Affiliate** \$1,500 30% profit



#### **Senior Affiliate**

\$3,000 35% profit



Volume \$3,000 Investment\* \$1,950 Profit \$350-\$1,050

\* Plus P&H and tax, which varies.

# Master Affiliate \$5,000 40% Profit



<sup>\*</sup> Plus P&H and tax, which varies.

# Plus: Residual Income!



#### **Overrides**

3<sup>rd</sup> avenue of income

**Each level of Master Affiliates** brings another level of profit.



This really adds up!



#### **Cash Bonuses & Trips**

4<sup>th</sup> avenue of income







#### **Ambassador Leadership Program**

5<sup>th</sup> avenue of income