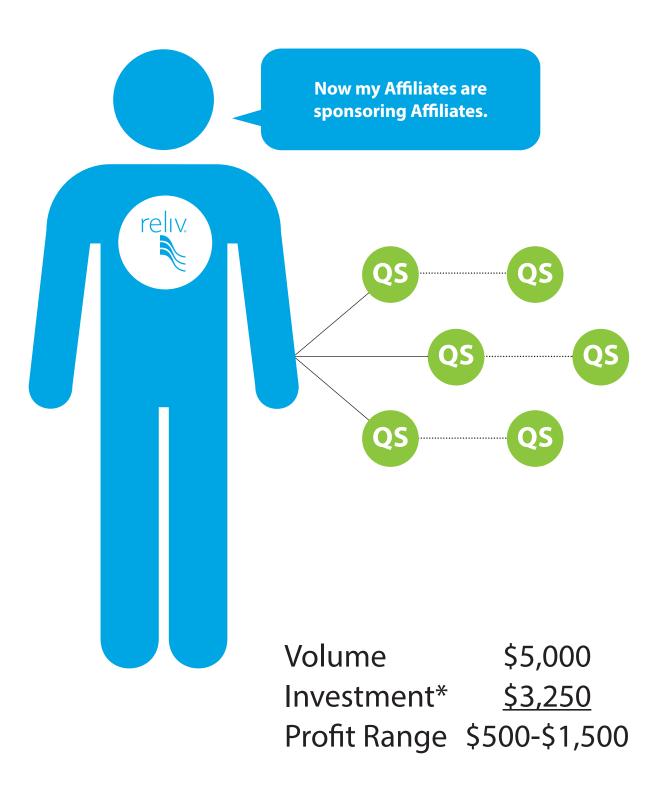

# Master Affiliate \$5,000 40% Profit

<sup>\*</sup> Plus P&H and tax, which varies.

#### **Overrides**

3<sup>rd</sup> avenue of income

**Each level of Master Affiliates** brings another level of profit.

This really adds up!