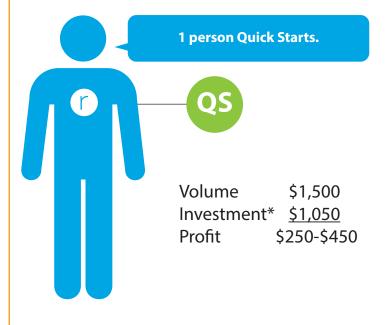

### What's Your Time Worth?



## What's the difference?

#### **Preferred Customer**

Signup for just \$10 a year to get:

10% Discount

**Enjoy Reliv Products** 

#### 20% Discount

when you signup for monthly or quarterly autoship!



**Tell Others** 



#### **Retail Distributor**

20% Profit

**Enjoy Reliv Products** 

Earn Retail Profit

Top compensation plan in direct sales

Fast payments with free direct deposit

And much, much more!



**Tell Others & Get Paid** 



# **Retail Plus Wholesale**



\$500 25% profit



# **Key Affiliate** \$1,500 30% profit



#### **Senior Affiliate**

\$3,000 35% profit



Volume \$3,000 Investment\* \$1,950 Profit \$350-\$1,050

\* Plus P&H and tax, which varies.

# Master Affiliate \$5,000 40% Profit



<sup>\*</sup> Plus P&H and tax, which varies.

# Plus: Residual Income!



#### **Overrides**

3<sup>rd</sup> avenue of income

**Each level of Master Affiliates** brings another level of profit.



This really adds up!



#### **Cash Bonuses & Trips**

4<sup>th</sup> avenue of income







#### **Ambassador Leadership Program**

5<sup>th</sup> avenue of income