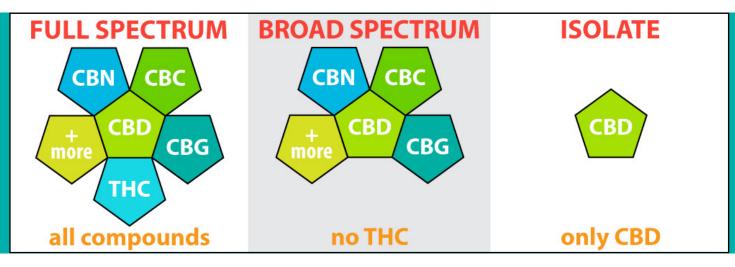

### THC FRFF

\$100 **RLV Hemp Isolate 750 MG** 

Contains 750 mg of isolated pure CBD. Zero THC. Sweet mint flavor.

\$130 **RLV Hemp Balm** 

1000 mg strength hemp balm goes to work instantly for muscle and joint discomfort and skin irritations. Eucalyptus scent. Zero THC.

## CONTAINS ALL COMPOUNDS

\$80
RLV Hemp Full Spectrum
500 MG

Contains 500 mg of phytocannabinoids. Sweet mint flavor.

### \$100 RLV Hemp Full Spectrum 750 MG

Our highest strength full spectrum hemp extract tincture contains 750 mg of phytocannabinoids. Sweet mint flavor.