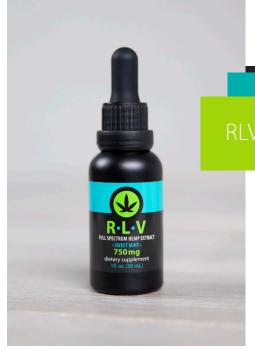

For more information or to order: 800 RELIV US (735.4887) reliv.com/p/rlv-hemp-full-spectrum-750

Our highest strength full spectrum hemp extract tincture contains 750 mg of phyto-cannabinoids, including CBD, CBC, CBG, CBG-A, CBC-A, and CBN, along with plant terpenes and flavonoids. Extracted from **organically-grown, non-GMO hemp,** the combination of cannabinoids and other compounds work together synergistically to multiply the health benefits. Each 1 mL serving contains 25 mg of active hemp compounds combined with heart-healthy MCT oil. Enjoy the sweet mint flavor any time of day. 1 oz. (30 mL) per bottle, 1 mL per serving recommended.

## The health benefits are numerous:

- Stress relief
- · Promoting healthy skin
- Reducing inflammation related to exercise.
- Immune system support
- Digestive health
- Heart health

This product should be used sublingually under the tongue. Please follow the label directions for usage.