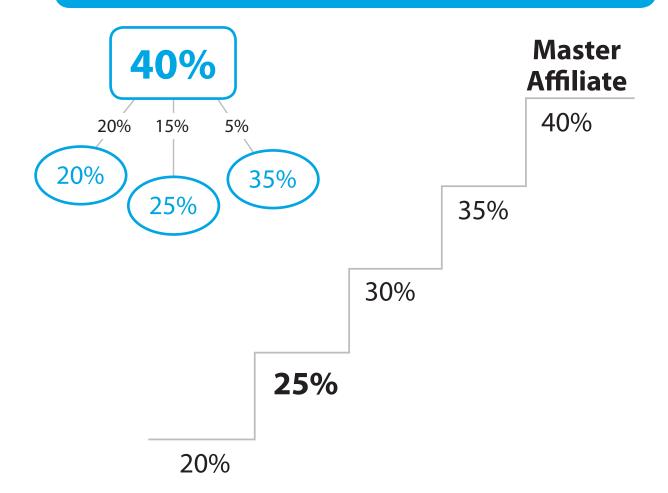

## Sponsoring increases Volume, Volume increases Profit

- You generate wholesale profit when you sponsor another Distributor in Reliv and earn the difference between their retail profit and yours.
- For example, if you are at the 40% level (Master Affiliate) and your Distributor is at 25% (Affiliate), your Distributor earns 25% retail profit for every can of product he/she retails, while you earn the difference between your two profit levels: 40% 25% = 15% wholesale profit.