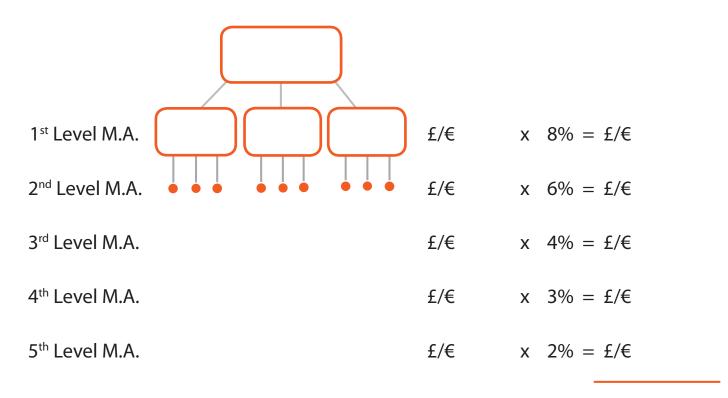

# Overrides <u>Calculated on Business Volume</u>

- Once you are a Master Affiliate and your Distributor becomes a Master Affiliate, you can earn 8% on that Distributor's group volume.
- As your organisation grows, and additional generations are created, you earn percentages downward through these generations.

# **Overrides: Power of Multiplication**

### Total income £/€

- When others duplicate what you've already done, the power of multiplication can lead to the income you desire.
- And the work you do today can pay you dividends for the rest of your life — also known as residual income.