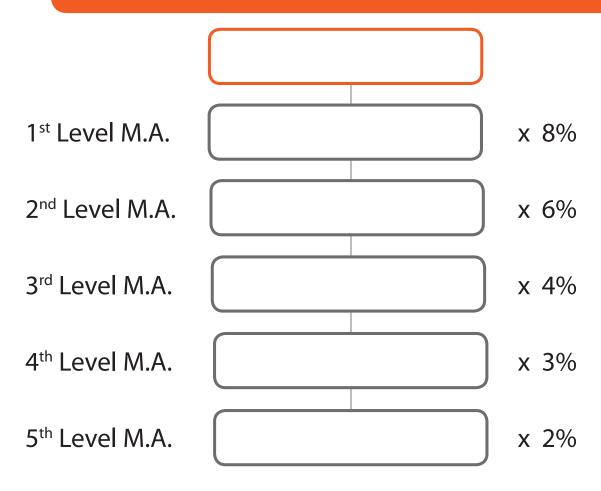

# Overrides <u>Calculated on Business Volume</u>

- Once you are a Master Affiliate and your Distributor becomes a Master Affiliate, you can earn 8% on that Distributor's group volume.
- As your organisation grows, and additional generations are created, you earn percentages downward through these generations.