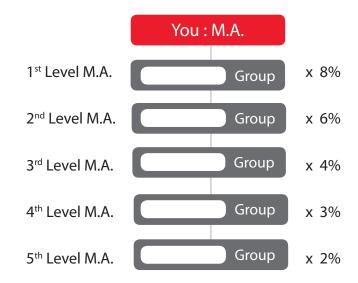

# Overrides Calculated on Business Volume

### **Overrides: Power of Multiplication**

09

volume increases from