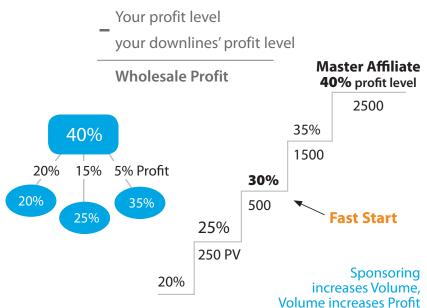

### Wholesale Profit: 5% – 20%

# Overrides Calculated on Business Volume

### **Overrides: Power of Multiplication**

09

volume increases from