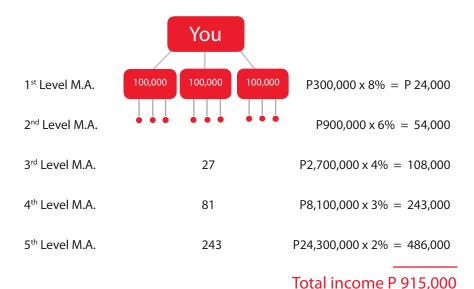

# Overrides Calculated on Business Volume

### **Overrides: Power of Multiplication**

09

volume increases from