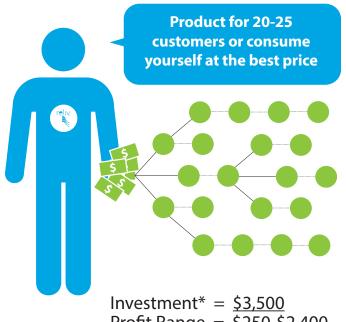

## **Master Affiliate**

\$56 lifetime membership Enjoy Reliv products at **40% discount** Eligible to sponsor, earn wholesale and retail profit, cash bonuses and trip promotions Promote MAs and earn overrides

Profit Range = \$250-\$2,400(5%-40%)