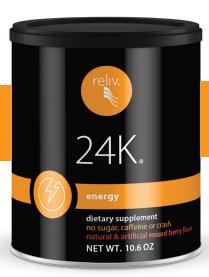

energy

## **Supplement Facts**

Serving Size: 1 Scoop (7 g) Servings Per Container 45

| Amount per Serving  |        | % Daily Valu | e |
|---------------------|--------|--------------|---|
| Calories            | 20     |              |   |
| Calories from Fat   | 1 kcal | **           |   |
| Total Carbohydrate  | 5 g    | 2%†          |   |
| Total Dietary Fiber | 3 g    | **           |   |
| Vitamin B6          | 4 mg   | 235%         |   |
| Vitamin B12 10      | 00 mcg | 4167%        |   |

## 24K Proprietary Blend 1422 mg \*\*

Beta Alanine, Taurine, Choline Bitartrate, Omega 3
Fatty Acids (from anchovy/sardine, soy lecithin, milk),
Inositol, Ashwagandha (root) Extract, Orange (peel) (as
Serenzo™), Blueberry (fruit) Extract, Ginkgo (leaf) Extract,
L-Theanine, Acetyl L-Carnitine, Turmeric (root) Extract,
Grape (seed) Extract, Alpha Glyceryl Phosphoryl Choline
(soy), Gamma Aminobutyric Acid, Valerian (root) Extract,
Japanese Knotwood (root) Extract (Resveratrol 10%),
Lesser Periwinkle (aerial parts) Extract, Wild Green Oat
(leaf) Extract, Coenzyme Q10, Pyridoxine Hydrochloride,
Huperzine A (standardized extract of Huperzia serrata)
(whole plant), Phosphatidylserine, Phosphatidylcholine
and Cyanocobalamin.

†Percent Daily Values are based on a 2,000 calorie diet. \*\*Daily value not established.

Other Ingredients: Corn Fiber, Natural and Artificial Flavors, Citric Acid, Beet (root) Powder, Rebiana (stevia leaf extract), Non-GMO Soy Lecithin and Luo Han Guo (fruit)(Siraitia Grosvenorii). CONTAINS: SOY, MILK AND FISH (ANCHOVY/SARDINE)